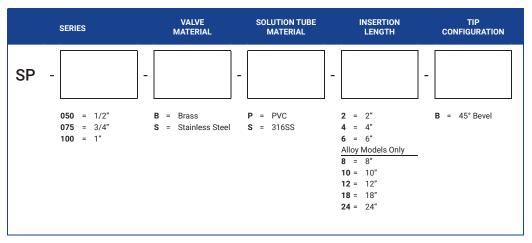

SAFETY RATING (PSI)                  | 150       | 150       | 150       |
| VALVE/PROCESS CONNECTION SIZE        | 1/2" MNPT | 3/4" MNPT | 1" MNPT   |
| INLET CONNECTION SIZE                | 1/2" FNPT | 1/2" FNPT | 1/2" FNPT |
| PROBE NOMINAL SIZE                   | 1/4"      | 3/8"      | 1/2"      |
| PROBE ID - PVC                       | .302      | .423      | .546      |
| PROBE ID - ALLOY                     | .364      | .493      | .622      |
| PROBE OD                             | .540      | .675      | .840      |
| (A) OPERATING HEIGHT                 | 15.5"     | 15.25"    | 16.25"    |
| (B) VALVE HEIGHT                     | 6.5"      | 6.75"     | 7.75"     |
| EXTRACTED LENGTH (A + B + INSERTION) |           |           |           |



## **ORDERING INFORMATION**



## **TECH NOTES**

- 1. Inlet valve is the same body material as the solution tube.
- 2. The maximum insertion length for 1/4", 3/8", and 1/2" PVC and CPVC solution tubes is 6". PVC and CPVC solution tubes are not covered by warranty when used in process flows with velocities 6 fps or greater.