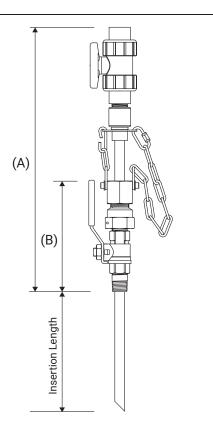

## **SP Series** Retractable Sampling Probes

| SPECIFICATIONS                       | SP-050    | SP-075    | SP-100    |
|--------------------------------------|-----------|-----------|-----------|
| SAFETY RATING (PSI)                  | 150       | 150       | 150       |
| VALVE/PROCESS CONNECTION SIZE        | 1/2" MNPT | 3/4" MNPT | 1" MNPT   |
| INLET CONNECTION SIZE                | 1/2" FNPT | 1/2" FNPT | 1/2" FNPT |
| PROBE NOMINAL SIZE                   | 1/4"      | 3/8"      | 1/2"      |
| PROBE ID - PVC                       | .302      | .423      | .546      |
| PROBE ID - ALLOY                     | .364      | .493      | .622      |
| PROBE OD                             | .540      | .675      | .840      |
| (A) OPERATING HEIGHT                 | 15.5"     | 15.25"    | 16.25"    |
| (B) VALVE HEIGHT                     | 6.5"      | 6.75"     | 7.75"     |
| EXTRACTED LENGTH (A + B + INSERTION) |           |           |           |